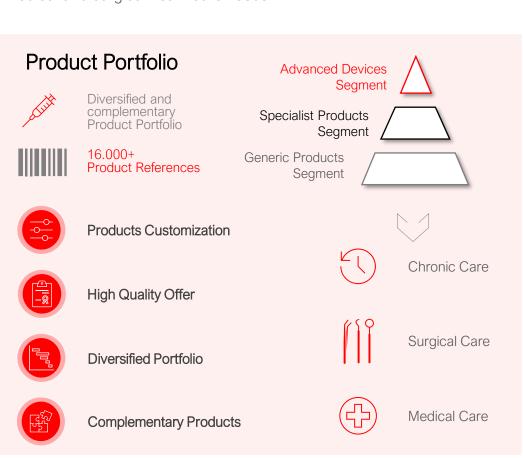

Medical devices are the core of Svas Biosana commercial offer. The Group counts more than 16,000 references, both with own and third parties brands.

The Group consists of two main companies:

- Svas Biosana: production and distribution of incontinence aids, cotton wool and personal care products, procedural packs (so-called custom packs), dressings, surgical instruments, as well as numerous other medical devices. It constitutes of three business lines: (i) Svas; (ii) Farmex; and (iii) Medical;
- Mark Medical Group: acquired by Svas Biosana in December 2015, it distributes medical items and medical-health devices supplied by top world producers exclusively in the Balkan Area (Slovenia, Croatia, Serbia and Bosnia-Herzegovina). Mark Medical is present in each of these countries in a widespread manner with subsidiaries dedicated to distribution and local assistance.

#### Medical Devices & **Advanced Dressings**

procedures

Support to hospitals for the purchasing of

- Absorbent pads
- Surgical Drapes
- Infusion and Drainage Devices

Medical devices' integrated

systems, designed and built for

#### Specialist Disposables

- Hemostatic Devices
- Peritoneal Dialysis Products
- Drug Transfer Devices
- Humidifiers

#### Generic Disposables

- Personal Protection Devices
- **Electromedical Appliances**
- Surgical Instruments

**Advanced Medical** Devices

- Infusion disposable systems
- Coronary drug eluting stent
- Blood pressure monitoring systems
- Injectors

- Contrast media
- Pericardial heart valves
- Oxygenators
- Ventricular assist devices
- X-Ray/CT devices

**Applications** 

Chronic Incontinence Care

Personal Care

surgical equipment

Surgery

Kidney

Disease

Orthopedics

Cardiology