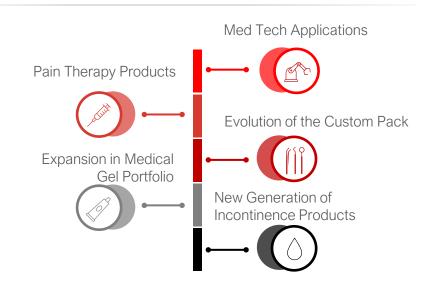

r>17,0 € | 1Q Net Reve  | enue<br>21,3  | $5,0 \in$ $4,5 \in$ $4,0 \in$ $3,5 \in$ $3,0 \in$ $2,5 \in$ $2,0 \in$ | 4,5<br>2018A | 2019A       | 2020A | 2021A | 2,5 €<br>2,0 €<br>1,5 €<br>1,0 €<br>0,5 €<br>- € | 1,9<br>2018A | 2,5     | 2,5       | A 20   | 021A           |



1Q 2021

1Q 2022

# Use of Proceeds M&A and Investments



- Identifying players for potential acquisitions and partnership to support external growth by strengthening the actual network, services and customer base in the neighboring area.
- Develop cost synergies
- Develop Economies of scale

New productive plant;

- Augmented productive capacity on existing plants;
- New product lines in order to reach a larger share of customers.

#### Area

Eastern Europe Western Europe Northern Italy

### **Product Development**





## Update on M&A Transaction



In May, Svas Biosana signed the preliminary purchase agreement for 75% of the capital of Bormia d.o.o. (the remaining 25% of shares are owned by the company itself). The group Bormia is active in the distribution of specialized medical devices in Slovenia, Croatia, Serbia and Bosnia. Through this acquisition, Svas Biosana consolidates its position in the medical device market in the Balkan area by increasing its size and commercial strength in the area. The total value of the transaction amounts to 4.8 million euros.

#### **Business Units**









Geographical Presence

### Bormia Key Financial Highlights

| Millions of Euro | 2020A  | 2021A  | Var%   |
|------------------|--------|--------|--------|
| Revenue          | 8,7    | 11,0   | +26,4% |
| E