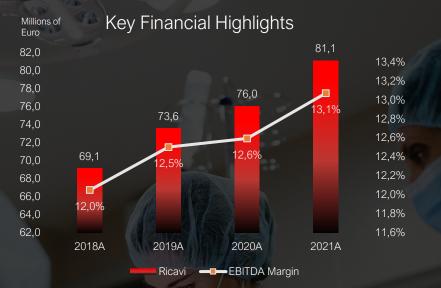

# Group Overview Svas Biosana «At a Glance»

| Millions of Euro | 2018A        | 2019A | 2020A        | 2021A        |
|------------------|--------------|-------|--------------|--------------|
| Net Revenue      | 69,1         | 73,6  | 76,0         | 81,1         |
| YoY∆             |              | 6,4%  | 3,4%         | <i>6,6</i> % |
| EBITDA           | 8,3          | 9,2   | 9,6          | 10,6         |
| EBITDA Margin    | 12,0%        | 12,5% | 12,6%        | 13,1%        |
| EBIT             | 4,5          | 5,2   | 5,1          | 5,7          |
| EBIT Margin      | 6,5%         | 7,0%  | <i>6,7</i> % | 7,1%         |
| Net Income       | 1,9          | 2,5   | 2,5          | 3,2          |
| Margin %         | <i>2,8</i> % | 3,4%  | 3,3%         | 3,9%         |
| NFP              | 36,1         | 37,5  | 36,9         | 17           |
| Equity           | 22,4         | 22,8  | 27,7         | 50,9         |

# Financial Data Key Financial Highlights

| Millions of Euro                                                   | 2018                 | ВА                    | 2019A                                                    | 2020A        | 2021A         | Millions of Euro                                                      |              | Net Rever   | nue   |       | Millions of Euro                                 |              | EBITE   | DA        |        |                |
|--------------------------------------------------------------------|----------------------|-----------------------|----------------------------------------------------------|--------------|---------------|-----------------------------------------------------------------------|--------------|-------------|-------|-------|--------------------------------------------------|--------------|---------|-----------|--------|----------------|
| Net Revenue $YoY \Delta$                                           | 69                   | 9,1                   | 73,6<br><i>6,4</i> %                                     | 76,0<br>3,4% | 81,1<br>6,6%  | 85,0 €                                                                |              |             |       | 81,1  | 12,0 €<br>10,0 €                                 | 8,3          | 9,2     | 9,6       | 0,6    | 13,5%          |
| EBITDA<br>EBITDA Margin                                            | 12,(                 | 3,3<br>0%             | 9,2<br>12,5%                                             | 9,6<br>12,6% | 10,6<br>13,1% | 80,0 €<br>75,0 €                                                      |              | 73,6        | 76,0  |       | 8,0 €<br>6,0 €                                   |              |         | 0         | 3,1%   | 13,0%<br>12,5% |
| EBIT<br><i>EBIT Margin</i>                                         |                      | 1,5<br>5%             | 5,2<br>7,0%                                              | 5,1<br>6,7%  | 5,7<br>7,1%   | 70,0 €                                                                | 69,1         |             |       |       | 4,0 €<br>2,0 €                                   | 12,0%        | 2,5%    | 12,6%     |        | 12,0%          |
| Net Income<br>Margin %                                             |                      | ,9<br>3%              | 2,5<br>3,4%                                              | 2,5<br>3,3%  | 3,2<br>3,9%   | 65,0 €<br>60,0 €                                                      |              |             |       |       | - €                                              |              | 2019A   | 2020A 20  | )21A   | 11,5%          |
| NFP<br>Equity                                                      | 36<br>22             | 6,1<br>2,4            | 37,5<br>22,8                                             | 36,9<br>27,7 | 17<br>50,9    |                                                                       | 2018A        | 2019A       | 2020A | 2021A |                                                  | EBITC        | Α —     | -EBITDA N | largin |                |
| NFP /EBITDA<br>NFP / Equity                                        |                      | 3x<br>6x              | 4,1x<br>1,6x                                             | 3,9x<br>1,3x | 1,6x<br>0,3x  | Millions of Euro $6,0 \in$ $5,5 \in$                                  |              | EBIT<br>5,2 | 5,1   | 5,7   | Millions of Euro $3,5 \in$ $3,0 \in$             |              | Net Inc |           | ·      | 3,2            |
| Millions of Euro $\mathbf{1Q} 2$ Net Revenue $\mathbf{YoY} \Delta$ | <b>021 1Q</b><br>9,0 | 2022<br>21,3<br>12,1% | 22,0 €<br>21,0 €<br>20,0 €<br>19,0 €<br>18,0 €<br>17,0 € | 1Q Net Reve  | enue<br>21,3  | $5,0 \in$ $4,5 \in$ $4,0 \in$ $3,5 \in$ $3,0 \in$ $2,5 \in$ $2,0 \in$ | 4,5<br>2018A | 2019A       | 2020A | 2021A | 2,5 €<br>2,0 €<br>1,5 €<br>1,0 €<br>0,5 €<br>- € | 1,9<br>2018A | 2,5     | 2,5       | A 20   | 021A           |