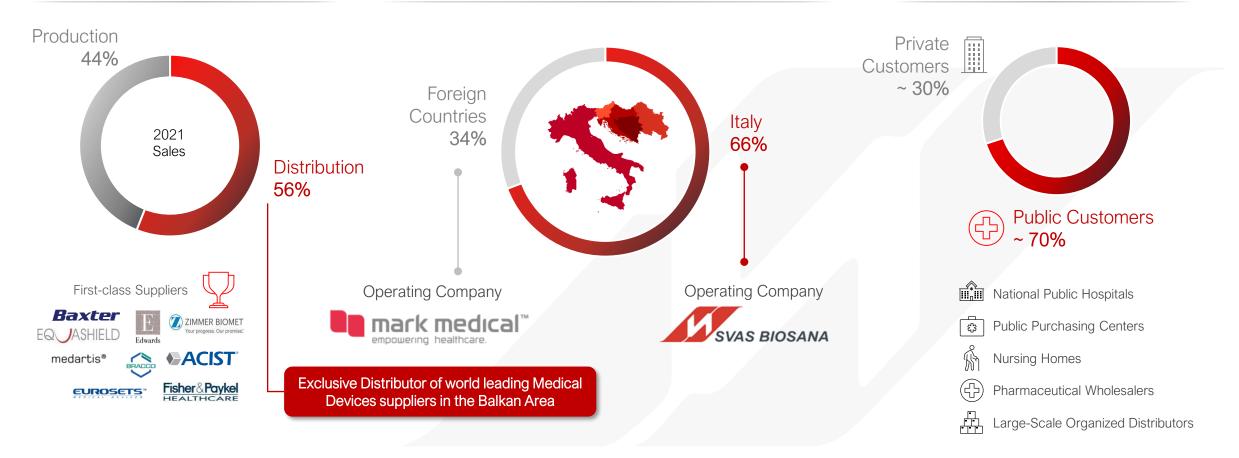

# Group Overview 2021 Sales Breakdown

By Geography 🕞

Medical devices are the core of Svas Biosana commercial offer. The Group counts more than 16,000 references, both with own and third parties brands.

The Group consists of two main companies:

- Svas Biosana: production and distribution of incontinence aids, cotton wool and personal care products, procedural packs (so-called custom packs), dressings, surgical instruments, as well as numerous other medical devices. It constitutes of three business lines: (i) Svas; (ii) Farmex; and (iii) Medical;
- Mark Medical Group: acquired by Svas Biosana in December 2015, it distributes medical items and medical-health devices supplied by top world producers exclusively in the Balkan Area (Slovenia, Croatia, Serbia and Bosnia-Herzegovina). Mark Medical is present in each of these countries in a widespread manner with subsidiaries dedicated to distribution and local assistance.