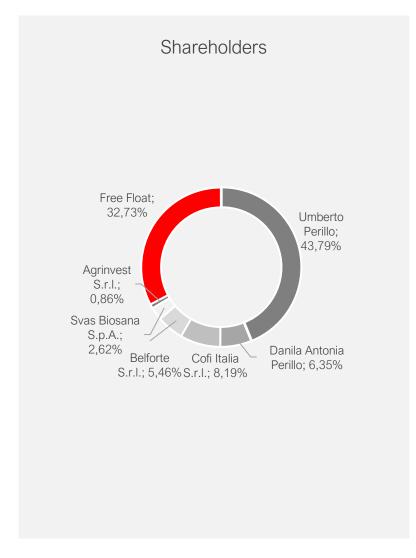

## Stock & Shareholders' Structure

## Stock Performance

Exchange: Euronext Growth Milan

Ticker: SVS - IM

Shares: 5.600.000

Price (May 20th 2022): € 11,8 Market Cap: € 66.080.000

Average daily volume: 8.148 shares

IPO Price: € 12,50 IPO Proceeds: € 23 millions