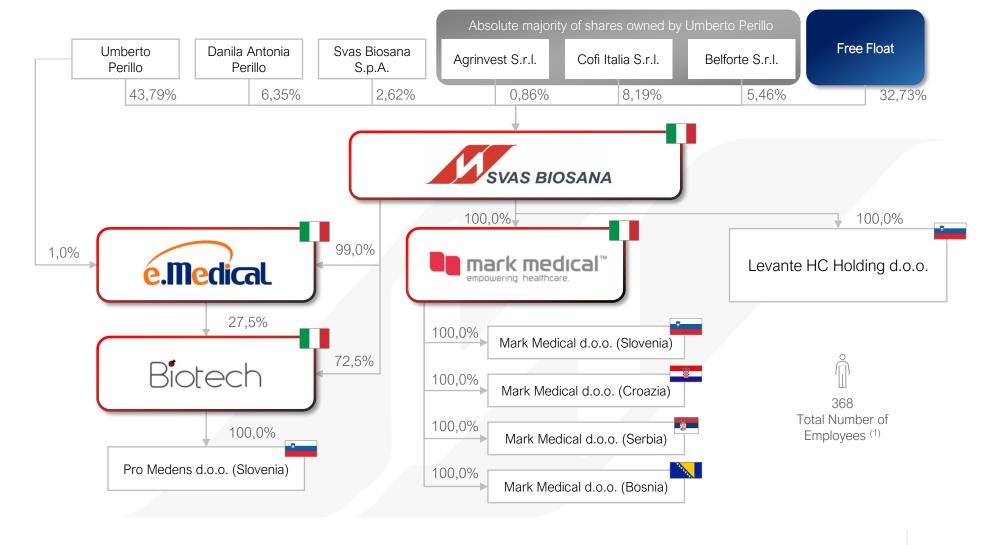

## Stock & Shareholders' Structure

# Group Overview Group Structure

## Group Structure

| Company       |                           | SVAS BIOSANA        |                       | mark medical™<br>empowering healthcare. |
|---------------|---------------------------|---------------------|-----------------------|-----------------------------------------|
| Business Line | FARMEX                    | MEDICAL             | Svas                  | Mark Medical                            |
| Activity      | Production and sale       | Production and sale | Distribution and sale | Distribution and sale                   |
| Products      | Products for incontinence | Custom packs        | Medical devices       | Medical devices                         |
|               | Prod                      | uction              | [                     | Distribution                            |