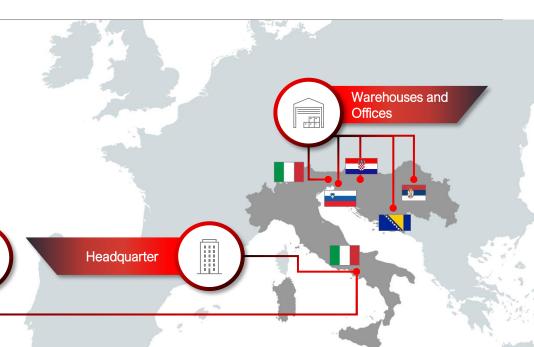

## Geographical Presence and History

- Somma Vesuviana (NA) -12.200 sqm:
  - □ Site 1 (Via Trentola 7) in development
  - □ Site 2 (Via Colle 104)
- Ottaviano (NA) 8.100 sqm

3 Production **Facilities** 

Medical devices are the core of Svas Biosana commercial offer. The Group counts more than 16,000 references, both with own and third parties brands.

The Group consists of two main companies:

- Svas Biosana: production and distribution of incontinence aids, cotton wool and personal care products, procedural packs (so-called custom packs), dressings, surgical instruments, as well as numerous other medical devices. It constitutes of three business lines: (i) Svas; (ii) Farmex; and (iii) Medical;
- Mark Medical Group: acquired by Svas Biosana in December 2015, it distributes medical items and medical-health devices supplied by top world producers exclusively in the Balkan Area (Slovenia, Croatia, Serbia and Bosnia-Herzegovina). Mark Medical is present in each of these countries in a widespread manner with subsidiaries dedicated to distribution and local assistance.