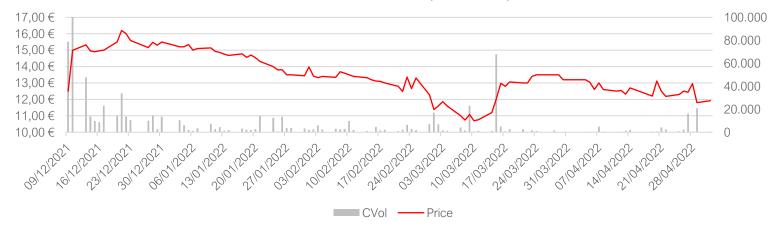

## Stock Performance

Exchange: Euronext Growth Milan

Ticker: SVS - IM

Shares: 5.600.000

Price (May 20th 2022): € 11,8 Market Cap: € 66.080.000

Average daily volume: 8.148 shares

IPO Price: € 12,50 IPO Proceeds: € 23 millions

### Stock Performance (SVS – IM)