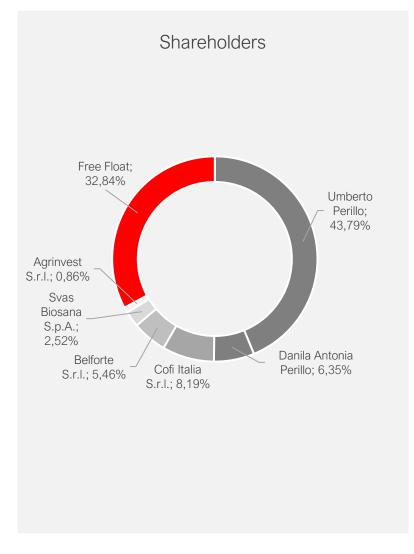

## Stock & Shareholders' Structure

## Stock Performance

Exchange: Euronext Growth Milan

Ticker: SVS - IM

Shares: 5.600.000

Price (May 2nd 2022): € 11,92 Market Cap: € 66.752.000

Average daily volume: 8.148 shares

IPO Price: € 12,50 IPO Proceeds: € 23 millions