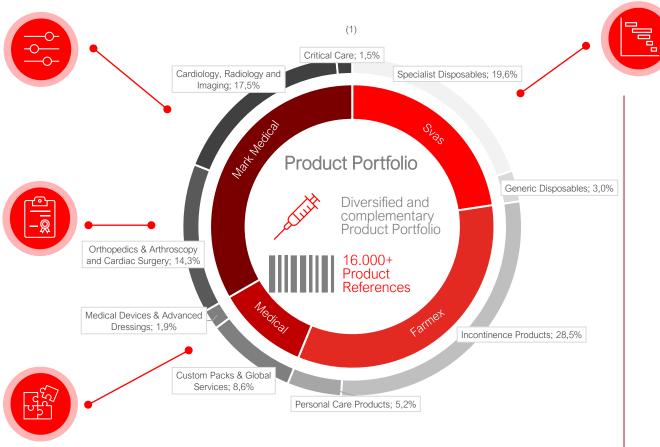

Medical devices are the core of Svas Biosana commercial offer. The Group counts more than 16,000 references, both with own and third parties brands.

The Group consists of two main companies:

- Svas Biosana: production and distribution of incontinence aids, cotton wool and personal care products, procedural packs (so-called custom packs), dressings, surgical instruments, as well as numerous other medical devices. It constitutes of three business lines: (i) Svas; (ii) Farmex; and (iii) Medical;
- Mark Medical Group: acquired by Svas Biosana in December 2015, it distributes medical items and medical-health devices supplied by top world producers exclusively in the Balkan Area (Slovenia, Croatia, Serbia and Bosnia-Herzegovina). Mark Medical is present in each of these countries in a widespread manner with subsidiaries dedicated to distribution and local assistance.

## Personal Care Products

**Incontinence Products** 

Incontinence Diapers

Absorbent crosspieces

- Sterile Dressings
- Absorbent Cotton

#### Specialist Disposables

- Hemostatic Devices
- Peritoneal Dialysis Products
- Drug Transfer Devices
- Humidifiers

Intensive

Care

#### Generic Disposables

- Personal Protection Devices
- Electromedical Appliances
- Surgical Instruments

## Custom Packs & Global Services

- Medical devices' integrated systems, designed and built for carrying out specific surgical procedures
- Support to hospitals for the purchasing of surgical equipment

#### Medical Devices & Advanced Dressings

- Absorbent pads
- Surgical Drapes
- Infusion and Drainage Devices

## Group Overview

Rich and consolidated portfolio of products to satisfy chronic, medical and surgical healthcare needs

#### **Diversified Portfolio**

Product portfolio covers a wide range of medical industries and applications, including generic items, specialist devices as well as advanced medical solutions. This allows to satisfy chronical, surgical and medical needs.