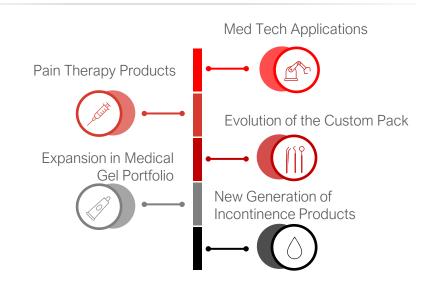

| 2018A  | 2019A      | 2020A  | 2021A | - €                     | 2018A | 2019A    | 2020A      | 2021A |
| NFP / Equity     | 1,6x  | 1,6x  | 1,3x  | 0,3x  |                         |        |            |        |       |                         |       |          |            |       |



## Use of Proceeds M&A and Investments



- Identifying players for potential acquisitions and partnership to support external growth by strengthening the actual network, services and customer base in the neighboring area.
- Develop cost synergies
- Develop Economies of scale

New productive plant;

Augmented productive capacity on existing plants;

New product lines in order to reach a larger share of customers.

### Area

Eastern Europe Western Europe Northern Italy

## **Product Development**





## Annex Consolidated Income Statement

| 31/12/2020 | %                                                                                                                                                                     | 31/12/2021                                                                                                                                                                                                | %