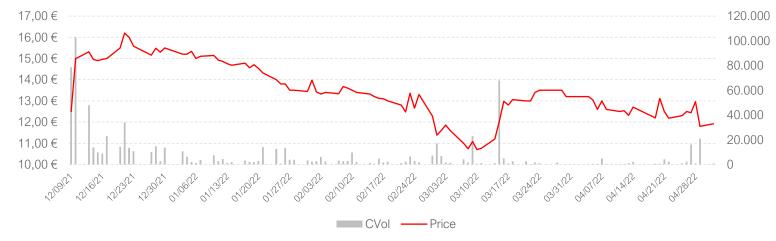

## Stock Performance

Exchange: Euronext Growth Milan

Ticker: SVS - IM

Shares: 5.600.000

Price (May 2nd 2022): € 11,92 Market Cap: € 66.752.000

Average daily volume: 8.148 shares

IPO Price: € 12,50 IPO Proceeds: € 23 millions

## Stock Performance (SVS – IM)