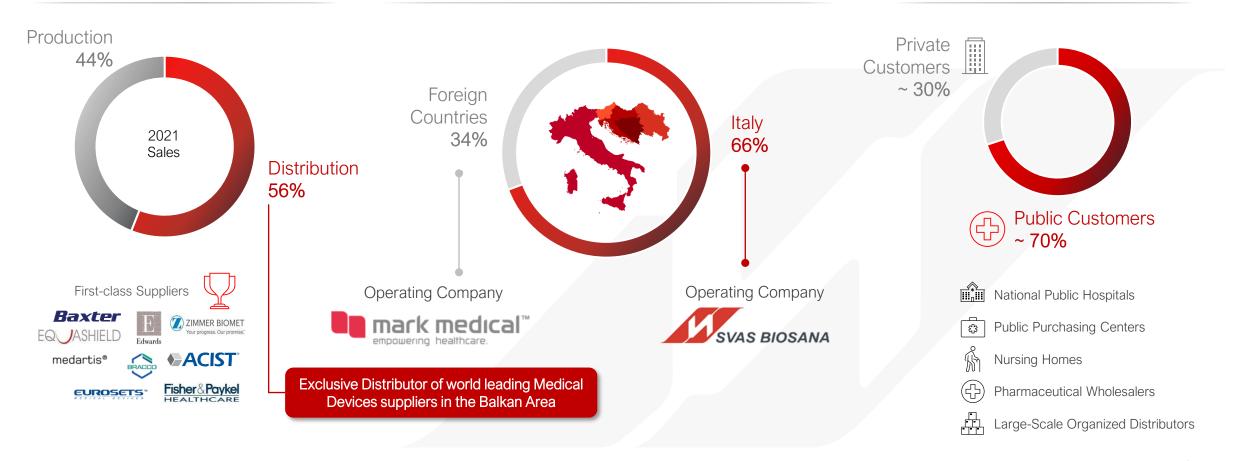

Medical devices are the core of Svas Biosana commercial offer. The Group counts more than 16,000 references, both with own and third parties brands.

The Group consists of two main companies:

- Svas Biosana: production and distribution of incontinence aids, cotton wool and personal care products, procedural packs (so-called custom packs), dressings, surgical instruments, as well as numerous other medical devices. It constitutes of three business lines: (i) Svas; (ii) Farmex; and (iii) Medical;
- Mark Medical Group: acquired by Svas Biosana in December 2015, it distributes medical items and medical-health devices supplied by top world producers exclusively in the Balkan Area (Slovenia, Croatia, Serbia and Bosnia-Herzegovina). Mark Medical is present in each of these countries in a widespread manner with subsidiaries dedicated to distribution and local assistance.

# Group Overview Business Snapshot

Production & Sale

Distribution & Sale

Business Line(1)

Company

**Farmex** 

Svas

dical (€8

€8,6m 10%

Mark Medical

€27,3m 33%

## Group Overview 2021 Sales Breakdown

By Customer Type **\$\frac{1}{2}** 