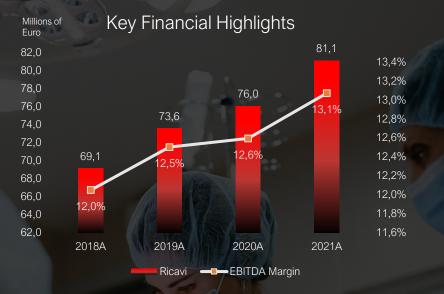

# Group Overview Svas Biosana «At a Glance»

| Millions of Euro    | 2018A        | 2019A        | 2020A        | 2021A                |  |
|---------------------|--------------|--------------|--------------|----------------------|--|
| Net Revenue<br>YoY∆ | 69,1         | 73,6<br>6,4% | 76,0<br>3,4% | 81,1<br><i>6,6</i> % |  |
| EBITDA              | 8,3          | 9,2          | 9,6          | 10,6                 |  |
| EBITDA Margin       | 12,0%        | 12,5%        | 12,6%        | 13,1%                |  |
| EBIT                | 4,5          | 5,2          | 5,1          | 5,7                  |  |
| EBIT Margin         | 6,5%         | 7,0%         | <i>6,7</i> % | 7,1%                 |  |
| Net Income          | 1,9          | 2,5          | 2,5          | 3,2                  |  |
| Margin %            | <i>2,8</i> % | 3,4%         | 3,3%         | 3,9%                 |  |
| NFP                 | 36,1         | 37,5         | 36,9         | 17                   |  |
| Equity              | 22,4         | 22,8         | 27,7         | 50,9                 |  |

## Financial Data Key Financial Highlights

| Millions of Euro | 2018A | 2019A | 2020A | 2021A | Millions of Euro        |        | Net Revei  | nue    |       | Millions of Euro        |       | EBITDA   | ١          |       |
|------------------|-------|-------|-------|-------|-------------------------|--------|------------|--------|-------|-------------------------|-------|----------|------------|-------|
|                  |       |       |       |       | 85,0€                   |        | 1101110101 | 100    | 04.4  | 12,0€                   |       | 0.0      | 10,6       | 13,5% |
| Net Revenue      | 69,1  | 73,6  | 76,0  | 81,1  | 80,0€                   |        |            | 70.0   | 81,1  | 10,0 €<br>8,0 €         | 8,3   | 9,2      | 13,19      | 13,0% |
| YoY Δ            |       | 6,4%  | 3,4%  | 6,6%  | 75,0€                   |        | 73,6       | 76,0   |       | 6,0 €                   |       | 0        |            | 12,5% |
| EBITDA           | 8,3   | 9,2   | 9,6   | 10,6  | 70,0€                   | 69,1   |            |        |       | 4,0 €                   |       | 12,5%    | ,6%        | 12,0% |
| EBITDA Margin    | 12,0% | 12,5% | 12,6% | 13,1% | 65,0€                   |        |            |        |       | 2,0 €                   | 12,0% |          |            | 11,5% |
| EDIT             | 4.5   | 5.0   | E 1   | 5.7   | 60,0€                   | 2018A  | 2019A      | 2020A  | 2021A |                         |       |          | 20A 2021   |       |
| EBIT             | 4,5   | 5,2   | 5,1   | 5,7   |                         | 2010/1 | 2010/1     | 2020/1 | 20217 |                         | EBITE | DA —— E  | EBITDA Mar | gin   |
| EBIT Margin      | 6,5%  | 7,0%  | 6,7%  | 7,1%  |                         |        |            |        |       |                         |       |          |            |       |
| Net Income       | 1,9   | 2,5   | 2,5   | 3,2   | Millions of Euro        |        | EBIT       |        |       | Millions of Euro        |       | Net Inco | me         |       |
| Margin %         | 2,8%  | 3,4%  | 3,3%  | 3,9%  | 6,0 €<br>5,5 €          |        | 5,2        | 5,1    | 5,7   | 3,5 €<br>3,0 €          |       | 2,5      | 2,5        | 3,2   |
| NFP              | 36,1  | 37,5  | 36,9  | 17    | 5,0 €<br>4,5 €<br>4,0 € | 4,5    |            |        |       | 2,5 €<br>2,0 €          | 1,9   |          |            |       |
| Equity           | 22,4  | 22,8  | 27,7  | 50,9  | 3,5 €<br>3,0 €<br>2,5 € |        |            |        |       | 1,5 €<br>1,0 €<br>0,5 € |       |          |            |       |
| NFP /EBITDA      | 4,3x  | 4,1x  | 3,9x  | 1,6x  | 2,0 €                   | 2018A  | 2019A      | 2020A  | 2021A | - €                     | 2018A | 2019A    | 2020A      | 2021A |
| NFP / Equity     | 1,6x  | 1,6x  | 1,3x  | 0,3x  |                         |        |            |        |       |                         |       |          |            |       |