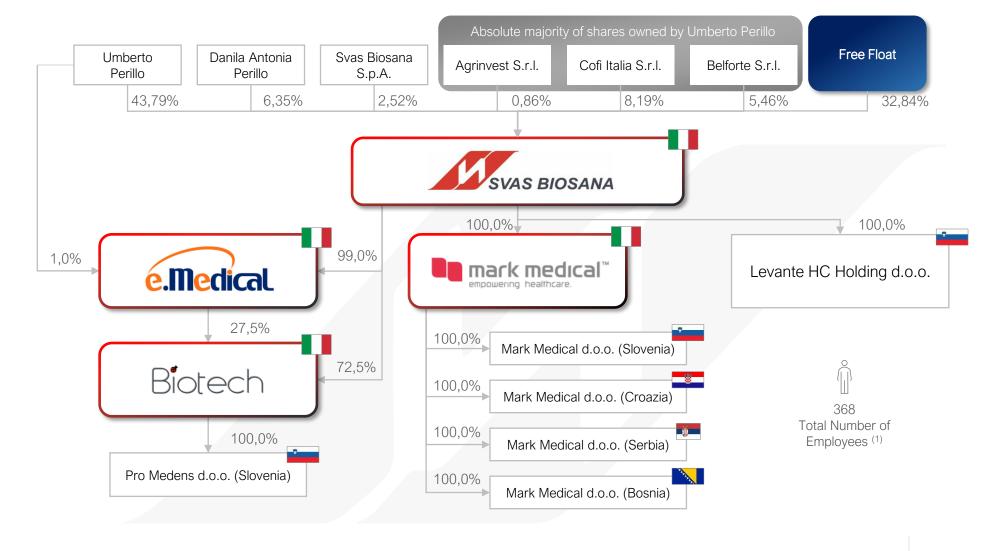

## Stock & Shareholders' Structure

Medical devices are the core of Svas Biosana commercial offer. The Group counts more than 16,000 references, both with own and third parties brands.

The Group consists of two main companies:

- Svas Biosana: production and distribution of incontinence aids, cotton wool and personal care products, procedural packs (so-called custom packs), dressings, surgical instruments, as well as numerous other medical devices. It constitutes of three business lines: (i) Svas; (ii) Farmex; and (iii) Medical;
- Mark Medical Group: acquired by Svas Biosana in December 2015, it distributes medical items and medical-health devices supplied by top world producers exclusively in the Balkan Area (Slovenia, Croatia, Serbia and Bosnia-Herzegovina). Mark Medical is present in each of these countries in a widespread manner with subsidiaries dedicated to distribution and local assistance.

## Group Structure

| Company       |                       | mark medical™ empowering healthcare. |                           |                       |
|---------------|-----------------------|--------------------------------------|---------------------------|-----------------------|
| Business Line | Svas                  | MEDICAL                              | FARMEX                    | Mark Medical          |
| Activity      | Distribution and sale | Production and sale                  | Production and sale       | Distribution and sale |
| Products      | Medical devices       | Custom packs                         | Products for incontinence | Medical devices       |

# Group Overview Group Structure