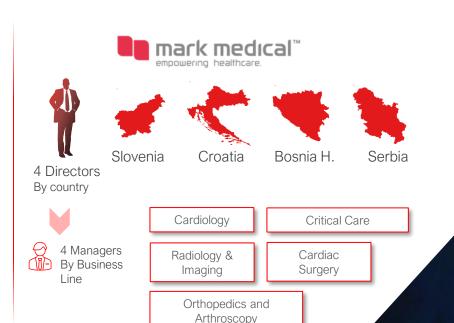

Medical devices are the core of Svas Biosana commercial offer. The Group counts more than 16,000 references, both with own and third parties brands.

The Group consists of two main companies:

- Svas Biosana: production and distribution of incontinence aids, cotton wool and personal care products, procedural packs (so-called custom packs), dressings, surgical instruments, as well as numerous other medical devices. It constitutes of three business lines: (i) Svas; (ii) Farmex; and (iii) Medical;
- Mark Medical Group: acquired by Svas Biosana in December 2015, it distributes medical items and medical-health devices supplied by top world producers exclusively in the Balkan Area (Slovenia, Croatia, Serbia and Bosnia-Herzegovina). Mark Medical is present in each of these countries in a widespread manner with subsidiaries dedicated to distribution and local assistance.

#### 2015

Svas Biosana acquires Mark Medical, a leading operator in the distribution of medical devices and drugs in the Balkan area (Slovenia, Croatia, Serbia, Bosnia & Herzegovina)

**Applications** 

Chronic Incontinence Care

Personal Care

Chronic Kidney Disease

Surgery

o....oay.ia.iiioo

Surgery

Cardiac Surgery

Radiology & Imaging

Orthopedics

Cardiology

Cardiac Surgery