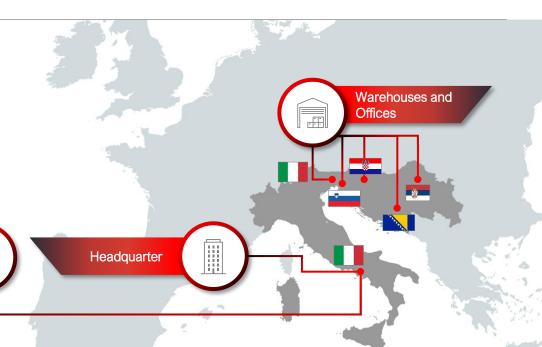

Medical devices are the core of Svas Biosana commercial offer. The Group counts more than 16,000 references, both with own and third parties brands.

The Group consists of two main companies:

- Svas Biosana: production and distribution of incontinence aids, cotton wool and personal care products, procedural packs (so-called custom packs), dressings, surgical instruments, as well as numerous other medical devices. It constitutes of three business lines: (i) Svas; (ii) Farmex; and (iii) Medical;
- Mark Medical Group: acquired by Svas Biosana in December 2015, it distributes medical items and medical-health devices supplied by top world producers exclusively in the Balkan Area (Slovenia, Croatia, Serbia and Bosnia-Herzegovina). Mark Medical is present in each of these countries in a widespread manner with subsidiaries dedicated to distribution and local assistance.

## Geographical Presence and History

- Somma Vesuviana (NA) -12.200 sqm:
  - □ Site 1 (Via Trentola 7) in development
  - □ Site 2 (Via Colle 104)
- Ottaviano (NA) 8.100 sqm

3 Production **Facilities** 