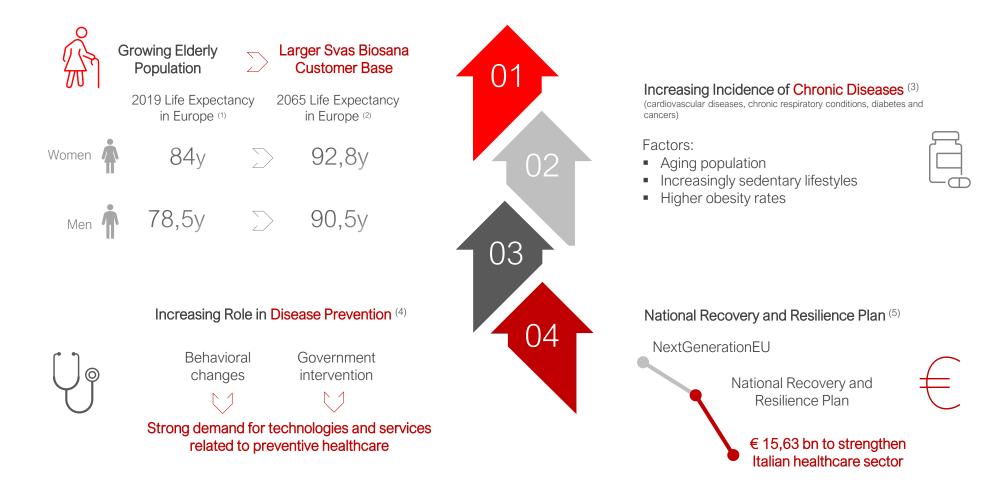

## Market Dynamics

Demographics, chronic diseases, prevention and national investments as drivers of the market

Source: (1) Eurostat Statistics, May 2021

<sup>(2)</sup> Future life expectancy in Europe taking into account the impact of smoking, obesity, and alcohol, Janseen et al, 2021

<sup>(3)</sup> Global Perspectives on Improving Chronic Disease Prevention and Management in Diverse Settings, Center for diseases control and prevention, April 2021

<sup>(4)</sup> Global preventive healthcare market \$ 287 billion by 2027, iHealthcareAnalyst, March 2021

<sup>(5)</sup> Piano Nazionale di Ripresa e Resilienza, April 2021